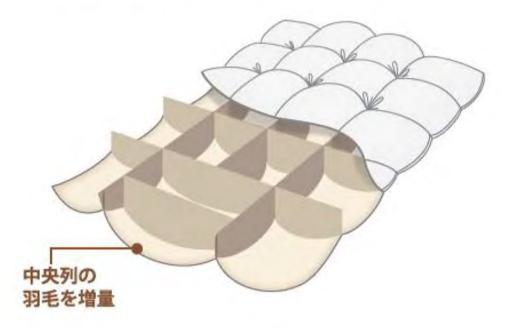

## 完全立体構造で肩まわり、首まわりが暖かく、 体まわりである中央列の羽毛を増量し、より保温性をアップ。

## 違う点

- ・真ん中マチ高11cm 両サイド 6cm
- ・中央列の羽毛をより増量 変更理由:マチ高をより高く+羽毛をより増量 することで保温性がアップするため
- ・サイエンスキルト (表の生地より、肌面の生地を20cm長くする ことでたるませている)

同じ点

·襟元2段

・完全立体キルト(SSQ)

熱の放熱試験 (サーモグラフィ)

SD6667 旧ハニーサックル KA06408203 スーパーボディサイエンスキルト