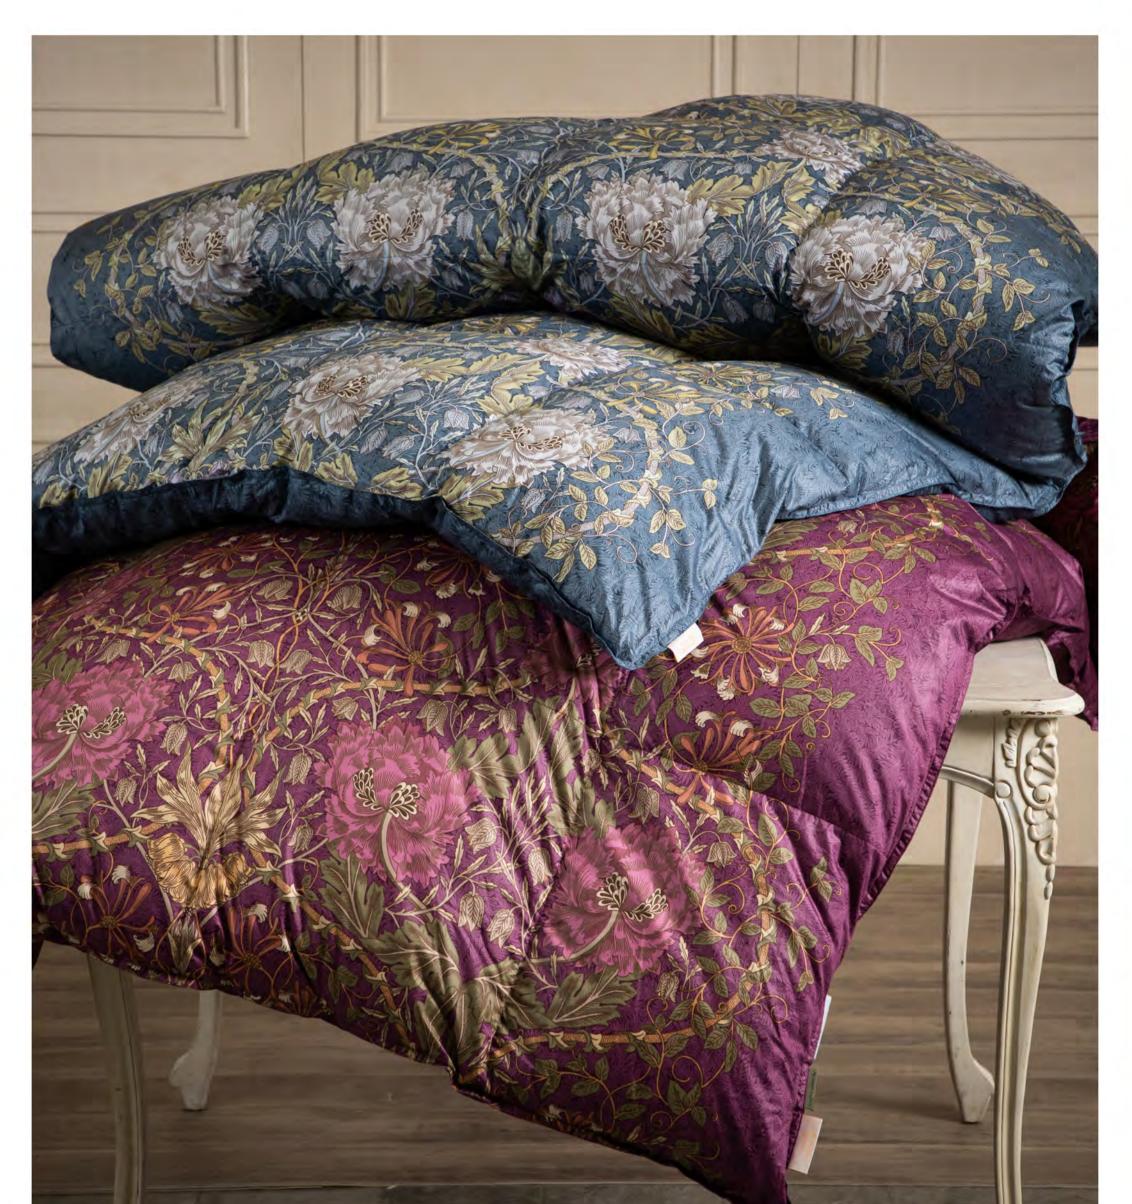

ヘルスケア認定寝具™掛けふとん ウルトラサイエンスキルト

## 完全立体構造で肩まわり、首まわりが暖かく、 体まわりである中央列の羽毛を増量し、より保温性をアップ。

## キルトの違い

SD6667 旧ハニーサックル KA06408203 スーパーボディサイエンスキルト

## 違う点

- ・真ん中マチ高9cm両サイド6cm
- ・中央列の羽毛を増量
- ・サイエンスキルト (表の生地より、肌面の生地を10cm 長くすることでたるませている) ・ボディラインキルト

MG0681新ハニーサックル/色替え \NEW/ KA00408204 ウルトラサイエンスキルト

## 違う点

- ・真ん中マチ高11cm 両サイド 6cm
- ・中央列の羽毛をより増量 変更理由:マチ高をより高く+羽毛をより増量 することで保温性がアップするため
- ・サイエンスキルト (表の生地より、肌面の生地を20cm長くする ことでたるませている)

同じ点

·襟元2段

・完全立体キルト(SSQ)

熱の放熱試験 (サーモグラフィ)

SD6667 旧ハニーサックル KA06408203 スーパーボディサイエンスキルト