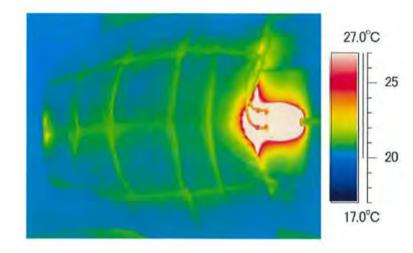

(試料①)

緑の部分が多いほど、熱が逃げているという データになります。

MG0681新ハニーサックル 色替え KA00408204 ウルトラサイエンスキルト

ふとんの保温性を示すCLO値でも、 ウルトラサイエンスキルトの方が 暖かいことが証明されました。

繊維が極めて細く長く、薄くて軽い綿花「SUVIN-GOLD」。 シルキーな光沢感と柔らかな風合いを可能にします。

「SUVIN GOLD」は、インド原産の「スジャータ種」と、カリブ諸島で産出され「幻のコットン」 と称される「海島綿」を交配し誕生した「超長綿」で、インド南部のタミル・ナードゥ州でのみ 生産される希少種「SUVIN」。その中でもSLM社(\*\*)が管理する農園の一番・二番摘み綿花を 「SUVIN GOLD」と称した最高級品質のコットンです。