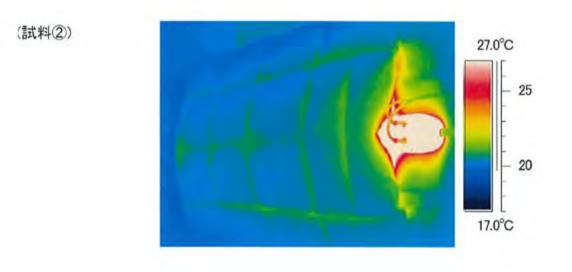

(試料①)

緑の部分が多いほど、熱が逃げているという データになります。

MG0681新ハニーサックル 色替え KA00408204 ウルトラサイエンスキルト

ふとんの保温性を示すCLO値でも、 ウルトラサイエンスキルトの方が 暖かいことが証明されました。

繊維が極めて細く長く、薄くて軽い綿花「SUVIN-GOLD」。 シルキーな光沢感と柔らかな風合いを可能にします。

「SUVIN GOLD」は、インド原産の「スジャータ種」と、カリブ諸島で産出され「幻のコットン」 と称される「海島綿」を交配し誕生した「超長綿」で、インド南部のタミル・ナードゥ州でのみ 生産される希少種「SUVIN」。その中でもSLM社(\*\*)が管理する農園の一番・二番摘み綿花を 「SUVIN GOLD」と称した最高級品質のコットンです。